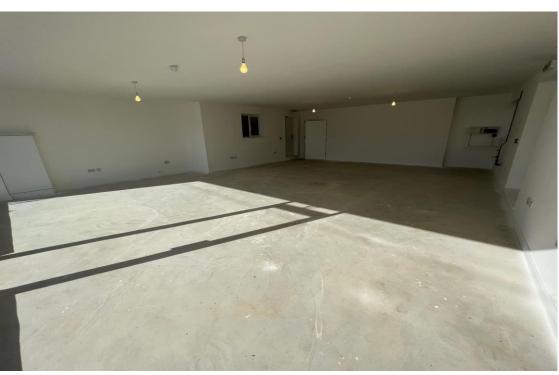

Prime position shop! 847 sq.ft. (78.7) of ground floor retail space with large double window shop front. There is a WC and disabled access ramp to front and loading doors to the side. Newly constructed. An internal viewing is a must to appreciate all the property has to offer. No forward chain.