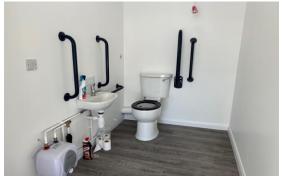

- Disabled Access & WC
- No Forward Chain
- Solar panels on the roof connected to the Landlords supply
- Planning permission to split into half shop and half office if desired. Planning ref Fp/52/21/pl
- ▶ Shop with 999 year lease

Prime position shop! 847 sq.ft. (78.7) of ground floor retail space with large double window shop front. There is a WC and disabled access ramp to front and loading doors to the side. Newly constructed. An internal viewing is a must to appreciate all the property has to offer. No forward chain.