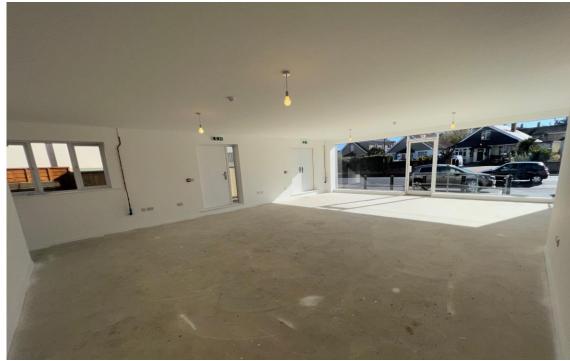

Prime position shop! 847 sq.ft. (78.7) of ground floor retail space with large double window shop front. There is a WC and disabled access ramp to front and loading doors to the side. Newly constructed. An internal viewing is a must to appreciate all the property has to offer. No forward chain.