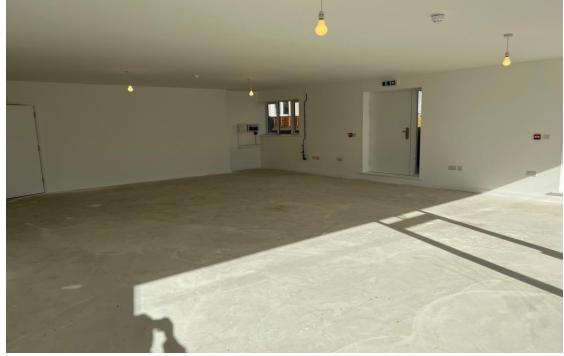

Prime position shop! 847 sq.ft. (78.7) of ground floor retail space with large double window shop front. There is a WC and disabled access ramp to front and loading doors to the side. Newly constructed. An internal viewing is a must to appreciate all the property has to offer. No forward chain.