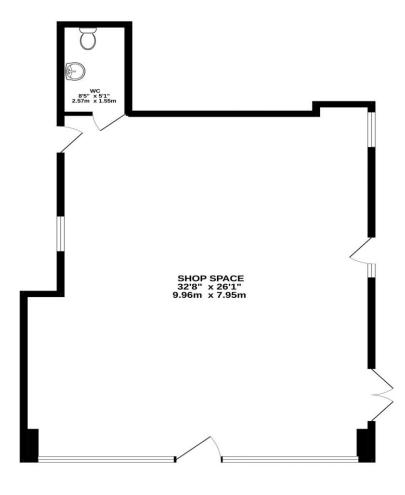

## TOTAL FLOOR AREA: 847 sq.ft. (78.7 sq.m.) approx.

Whilst every attempt has been made to ensure the accuracy of the floorplan contained here, measurements of doors, windows, norms and any other terms are approximate and no responsibility is taken for any error, prospective purchaser. The services, systems and appliances shown have not been tested and no guarantee as to their operability or efficiency can be given. Made with Metropus Co2015.