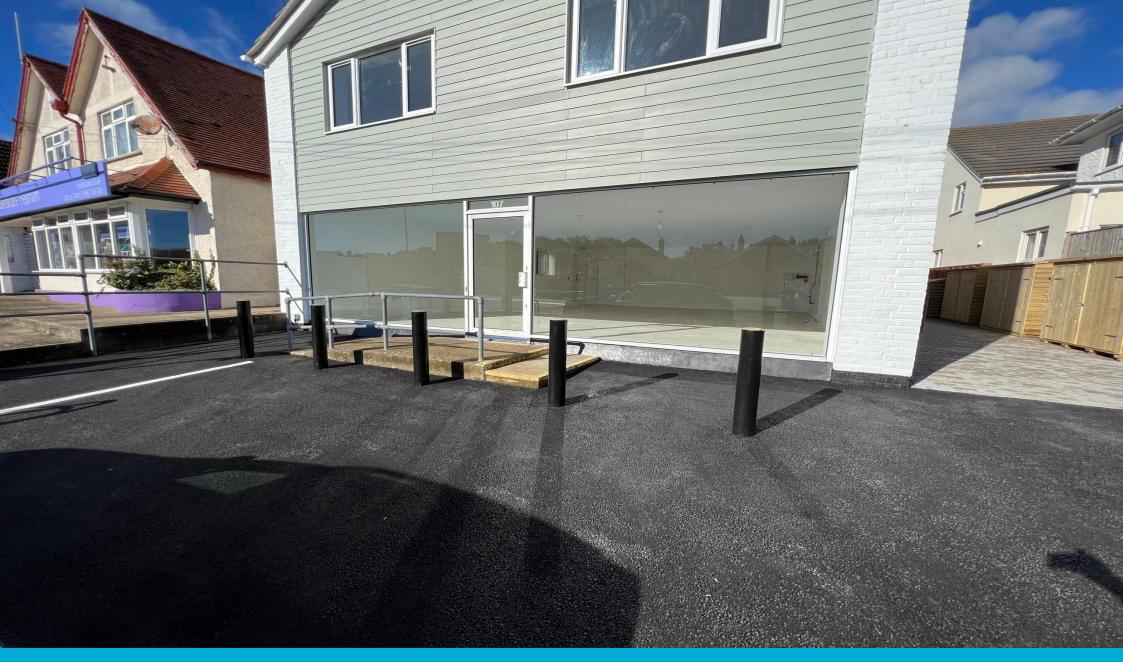

## Shop Unit, 107, Felpham Way, Felpham, Bognor Regis West Sussex, PO22 8QB

- Light & Bright Newly Constructed Shop Unit
- Prime Position Double
  Window Retail Space Main
  Road Location
- South Facing Front
- Felpham Village Location
- Various Amenities Nearby
- If you are looking to Buy-To-Let £1100 Per Calendar
   Month Is Expected For The Shop Unit.

Prime position shop! 847 sq.ft. (78.7) of ground floor retail space with large double window shop front. There is a WC and disabled access ramp to front and loading doors to the side. Newly constructed. An internal viewing is a must to appreciate all the property has to offer. No forward chain.