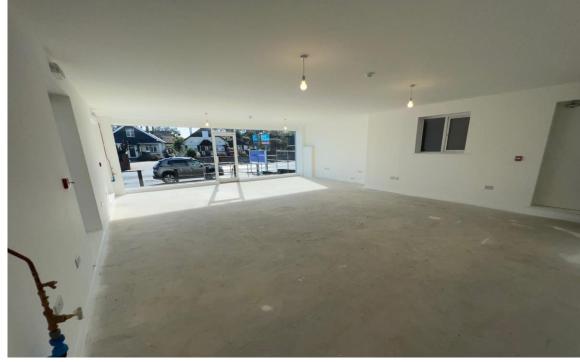

Prime position shop! 847 sq.ft. (78.7) of ground floor retail space with large double window shop front. There is a WC and disabled access ramp to front and loading doors to the side. Newly constructed. An internal viewing is a must to appreciate all the property has to offer. No forward chain.